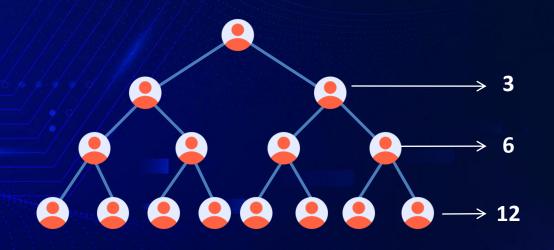

### Types of Income 3. LEVEL INCOME

To earn 30% level income on the 20th level, you need to refer one direct member to earn income up to the 2nd level. To earn income on the 20th level, it's necessary to refer 10 direct members.

Your direct referral will be your first level.

**2%** Level 1 – Level 10

**170** Level 11 – Level 20

#### Types of Income 4. AUTOPOOL INCOME

When two IDs are placed under yours globally, your pool starts. At the end of each rank, a portion of the earnings is deducted, and a new ID is automatically added to the autopool.